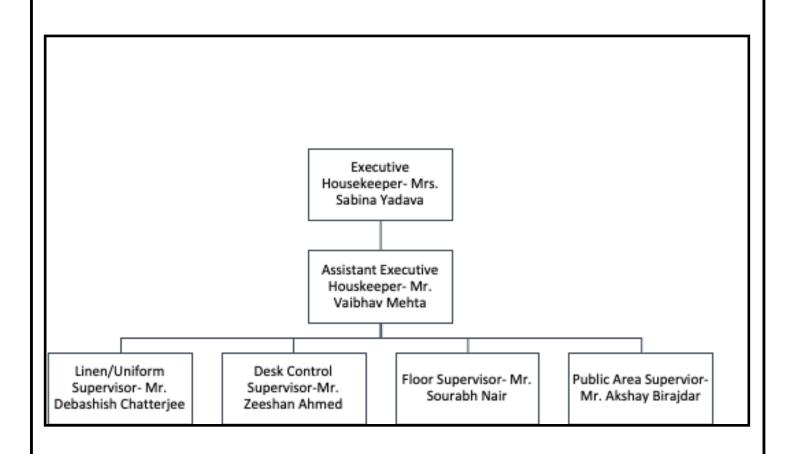

ING EVERY VISIT TO SANDOUK A TRULY ENRICHING EXPERIENCE.

THUS THESE ARE THE FACILITIES AND SERVICES PROVIDED BY THE HOTEL. THE GROUP'S COMMITMENT TO EXCELLENCE, ATTENTION TO DETAIL AND PERSONALISED SERVICE BY HIGHLY MOTIVATED AND WELL TRAINED STAFF HAS ENSURED A LOYAL LIST OF GUESTS AND ACCOLADES IN THE WORLDWIDE HOSPITALITY INDUSTRY.







#### **OTHER GREAT FACILITIES:**

- 1. CONTEMPORARY SPA WITH STEAM ROOM FACILITIES
- 2. A FITNESS CENTRE WITH STATE-OF-THE-ART EQUIPMENT AND A WORLD CLASS SPA WITH RESTFUL THERAPIES ADD A SPECIAL DIMENSION TO THE HOTEL.
- 3. OUTDOOR SWIMMING POOL ON THE 3<sup>RD</sup> FLOOR.
- 4. 8 THERAPY ROOMS, EACH WITH AN ENCLOSED GARDEN COURTYARD.
- 5. Fully equipped fitness centre.
- 6. A BEAUTY SALON NAMED SILHOUETTE.









#### **HOUSEKEEPING HIERARCHY:**







#### **HOUSEKEEPING:**

HOUSEKEEPING IS AN OPERATIONAL DEPARTMENT IN A HOTEL, WHICH IS RESPONSIBLE FOR CLEANLINESS, MAINTENANCE, AESTHETIC UPKEEP OF ROOMS, PUBLIC AREAS, BACK AREAS AND THE SURROUNDINGS. HOUSEKEEPING DEPARTMENT IN A HOTEL HAS A WIDE SCOPE AND IS VERY IMPORTANT, WITHOUT THE DEPARTMENT THE BASIC HYGIENE AND THE UPKEEP OF THE ROOM WOULDN'T BE POSSIBLE. IT HAS A LOT OF SECTIONS WORKING UNDER THE DEPARTMENT, SOME OF THE SECTIONS INCLUDE-

- 1. Laundry
- 2. Uniform and linen room
- 3. Guest-rooms and lobbies
- 4. Public Area
- 5. Housekeeping Desk
- 6. MINIBAR
- 7. FLORIST

HOUSEKEEPING CAN BE DEFINED AS 'PROVISION OF A CLEAN, COMFORTABLE, SAFE AND AESTHETICALLY APPEALING ENVIRONMENT'.

HOUSEKEEPING DEPARTMENT IS MAINLY LOCATED IN THE BACK AREAS OF THE HOTEL. TWO FLOOR PANT