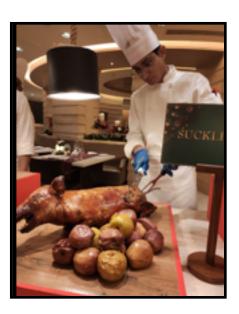

**O**22

OH-TWO-TWO IS AN ALL-DAY DINING RESTAURANT IN THE HOTEL. OH-TWO-TWO GOT ITS NAME FROM THE TELEPHONE CODE FOR THE CITY OF MUMBAI. IT IS AN ALL-DAY DINING RESTAURANT THAT SERVES WORLD CUISINE AND BRINGS TOGETHER THE VERY BEST OF THE FAR EAST AND THE MEDITERRANEAN THROUGH A CULINARY JOURNEY SPANNING LIVE PIZZA OVENS, AN INTERACTIVE SUSHI BAR, AND AN OPEN KITCHEN THAT OFFERS AN EXTENSIVE RANGE OF HOT AND COLD DISHES TO PAMPER YOUR PALATE. GLEAMING WITH NATURAL SUNLIGHT AND EXUBERANCE, THE RESTAURANT IS ELEGANT YET GRACEFUL YET ALSO YOUNG AND VIBRANT. WITH A CHIC LOUNGE BAR, A WINE TASTING ROOM AND AN IMPOSING WINE LIBRARY HOUSING OVER 1500 BOTTLES OF FINE WINE, 022 IS INDEED A DESTINATION BY ITSELF. THIS RESTAURANT CAN SEAT UP TO 104 GUESTS AND THE LOUNGE BAR CAN ACCOMMODATE ANOTHER 36 GUESTS. O22 IS LOCATED ON THE GROUND FLOOR.