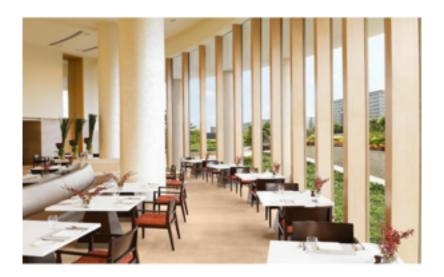

**O**22

OH-TWO-TWO IS AN ALL-DAY DINING RESTAURANT IN THE HOTEL. OH-TWO-TWO GOT ITS NAME FROM THE TELEPHONE CODE FOR THE CITY OF MUMBAI. IT IS AN ALL-DAY DINING RESTAURANT THAT SERVES WORLD CUISINE AND BRINGS TOGETHER THE VERY BEST OF THE FAR EAST AND THE MEDITERRANEAN THROUGH A CULINARY JOURNEY SPANNING LIVE PIZZA OVENS, AN INTERACTIVE SUSHI BAR, AND AN OPEN KITCHEN THAT OFFERS AN EXTENSIVE RANGE OF HOT AND COLD DISHES TO PAMPER YOUR PALATE. GLEAMING WITH NATURAL SUNLIGHT AND EXUBERANCE, THE RESTAURANT IS ELEGANT YET GRACEFUL YET ALSO YOUNG AND VIBRANT. WITH A CHIC LOUNGE BAR, A WINE TASTING ROOM AND AN IMPOSING WINE LIBRARY HOUSING OVER 1500 BOTTLES OF FINE WINE, 022 IS INDEED A DESTINATION BY ITSELF. THIS RESTAURANT CAN SEAT UP TO 104 GUESTS AND THE LOUNGE BAR CAN ACCOMMODATE ANOTHER 36 GUESTS. O22 IS LOCATED ON THE GROUND FLOOR.