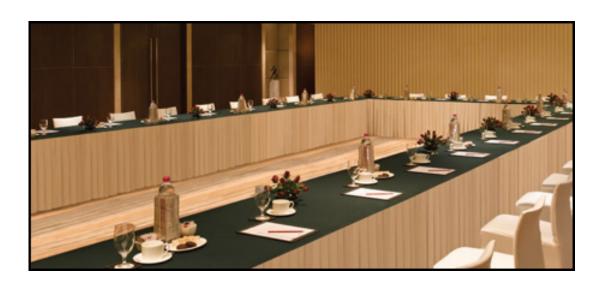

#### FOOD & BEVERAGE SERVICE HIERARCHY

#### FOOD & BEVERAGE SERVICE

FOOD AND BEVERAGE SERVICE IS A PROCESS OF PRESENTING AND SERVING OF FOOD AND BEVERAGES TO THE CUSTOMERS THROUGH RESTAURANTS, FOOD STALLS ETC. THIS INCLUDES FRESH, PREPARED FOODS AS WELL AS PACKAGED FOODS, ALCOHOLIC AND NON-ALCOHOLIC DRINKS OR BEVERAGES. IN REALITY THIS SIMPLE DEFINITION HAS EXPANDED OVER THE YEARS, TODAY IN A RESTAURANT OR ANY OTHER FOOD AND BEVERAGE OUTLET THE FNB STAFF HAS A VARIETY OF FUNCTIONS AND DUTIES RELATED TO THEIR JOB.