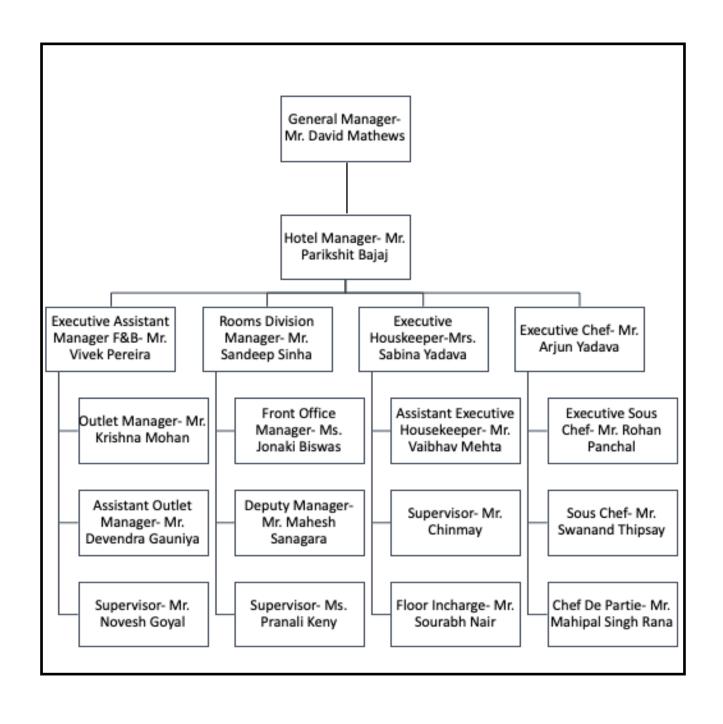

OBEROI LOMBOK

#### MAURITIUS - OBEROI HOTELS & RESORTS

THE OBEROI MAURITIUS

#### UNITED ARAB EMIRATES - OBEROI HOTELS & RESORTS

THE OBEROI BEACH RESORT, AL ZORAH

THE OBEROI, DUBAI





#### **OBEROI HOTELS & RESORTS**

#### EGYPT - OBEROI HOTELS & RESORTS

THE OBEROI, SAHL HASHEESH, RED SEA
THE OBEROI ZAHRA, LUXURY NILE CRUISER
THE OBEROI PHILAE, LUXURY NILE CRUISER

#### SAUDI ARABIA - OBEROI HOTELS & RESORTS

THE OBEROI, MADINA

#### **INDIA: TRIDENT HOTELS**

TRIDENT, BANDRA KURLA, MUMBAI

TRIDENT, NARIMAN POINT, MUMBAI

TRIDENT, GURGAON

TRIDENT, AGRA

TRIDENT, JAIPUR

TRIDENT, UDAIPUR

TRIDENT, BHUBANESWAR

TRIDENT, COCHIN

TRIDENT, CHENNAI

TRIDENT, HYDERABAD

#### **OTHER HOTELS**

CLARKES HOTEL, SHIMLA, INDIA MAIDENS HOTEL, NEW DELHI, INDIA





#### ORGANISATIONAL HIERARCHY







### ABOUT THE HOTEL

#### FOOD & BEVERAGE SERVICE HIERARCHY







#### FOOD & BEVERAGE SERVICE



FOOD AND BEVERAGE SERVICE IS A PROCESS OF PRESENTING AND SERVING OF FOOD AND BEVERAGES TO THE CUSTOMERS THROUGH RESTAURANTS, FOOD STALLS ETC. THIS INCLUDES FRESH, PREPARED FOODS AS WELL AS PACKAGED FOODS, ALCOHOLIC AND NON-ALCOHOLIC DRINKS OR BEVERAGES. IN REALITY THIS SIMPLE DEFINITION HAS EXPANDED OVER THE YEARS, TODAY IN A RESTAURANT OR ANY OTHER FOOD AND BEVERAGE OUTLET THE FNB STAFF HAS A VARIETY OF FUNCTIONS AND DUTIES RELATED TO THEIR JOB.





**O**22



OH-TWO-TWO IS AN ALL-DAY DINING RESTAURANT IN THE HOTEL. OH-TWO-TWO GOT ITS NAME FROM THE TELEPHONE CODE FOR THE CITY OF MUMBAI. IT IS AN ALL-DAY DINING RESTAURANT THAT SERVES WORLD CUISINE AND BRINGS TOGETHER THE VERY BEST OF T