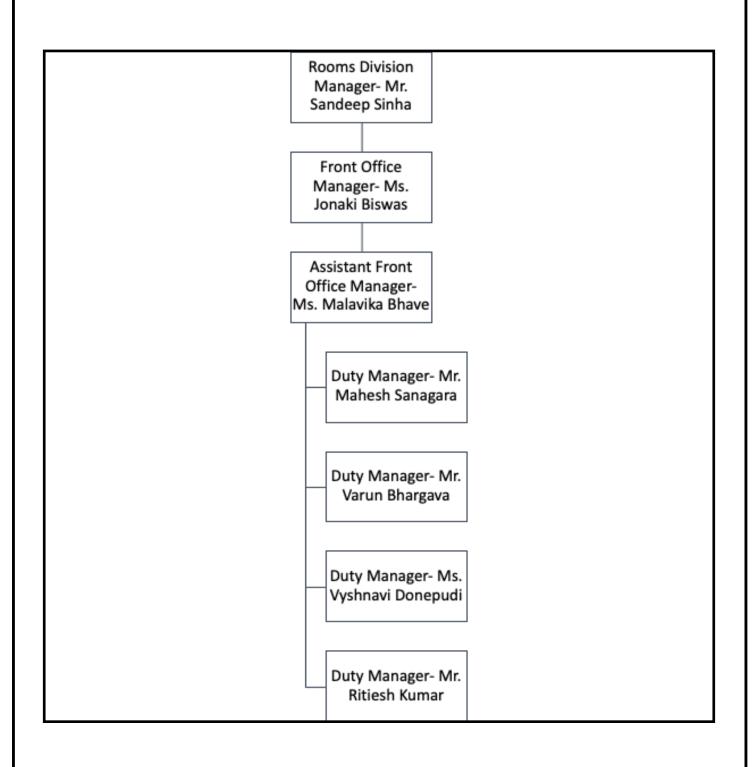

eather upholstered ergonomics chairs with low back for lumber support.
- 9. ALL THE MEETING ROOMS HAVE THEIR OWN PRIVATE TERRACE SPACE FOR A BREATH OF FRESH AIR DURING THOSE POWER-PACKED SESSIONS.

  THESE EXCLUSIVE TERRACES ARE IDEAL FOR A POST MEETING COCKTAIL TO CELEBRATE THE SUCCESS OF A CONFERENCE.
- 10. ALL THE MEETING ROOM HAVE NATURAL DAY LIGHT.





## **BANQUET**



The Banquet operations are quite different from normal restaurant operations. There are very few banquet halls in the hotel, there is a big ballroom called Golconda ballroom. The size of the Golconda ballroom is 3750 sq.ft . The Golconda ballroom can be divided into three parts having a size of 1250 sq. ft each . Golconda ballroom is situated on the  $1^{\rm st}$  level of the hotel.







## FRONT OFFICE HIERARCHY







#### FRONT OFFICE



FRONT OFFICE IS THE FACE OF THE HOTEL. IT IS THE FIRST AREA OF CONTACT FOR ANY GUEST WITH THE GUEST. WHETHER IT BE THROUGH THE RESERVATIONS TEAM OR THROUGH THE GUEST RELATION EXECUTIVE STANDING NEAR THE WELCOME, OR THE BELL DESK NEAR THE ENTRANCE, THE FRONT OFFICE TEAM IS ALWAYS THE FIRST POINT OF CONTACT FOR

THE GUEST WITH THE HOTEL. IT IS ALSO THE LAST POINT OF CONTACT FOR THE GUEST WITH THE HOTEL. THUS, IN A TRUE SENSE FRONT OFFICE CAN MAKE OR BREAK THE IMAGE OF THE HOTEL. FOR EXAMPLE - IF THE GUEST COMES IN THE HOTEL AND HAS SOME ISSUES DURING HIS CHECK-IN, THE GUEST WOULD EVALUATE THEIR EXPERIENCE BASED ON THAT ONE NEGATIVE ASPECT AND WOULD NO BE SATISFIED WITH THE SERVICES. SIMILARLY, IF THE GUEST HAS AN AMAZING STAY AND IS HAPPY BUT SOMETHING GOES WRONG D