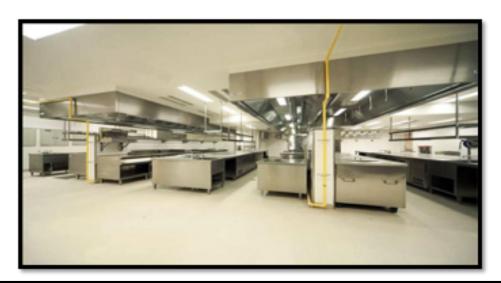

#### FOOD & BEVERAGE SERVICE

FOOD AND BEVERAGE SERVICE IS A PROCESS OF PRESENTING AND SERVING OF FOOD AND BEVERAGES TO THE CUSTOMERS THROUGH RESTAURANTS, FOOD STALLS ETC. THIS INCLUDES FRESH, PREPARED FOODS AS WELL AS PACKAGED FOODS, ALCOHOLIC AND NON-ALCOHOLIC DRINKS OR BEVERAGES. IN REALITY THIS SIMPLE DEFINITION HAS EXPANDED OVER THE YEARS, TODAY IN A RESTAURANT OR ANY OTHER FOOD AND BEVERAGE OUTLET THE FNB STAFF HAS A VARIETY OF FUNCTIONS AND DUTIES RELATED TO THEIR JOB.