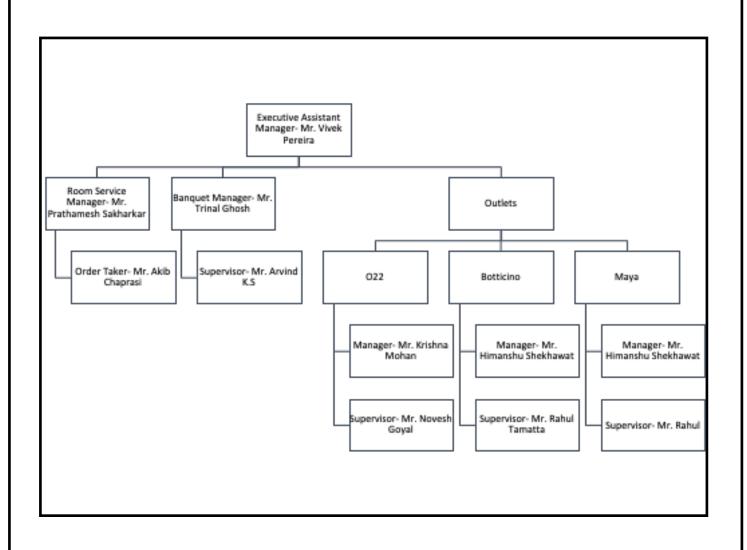

MAURITIUS

#### UNITED ARAB EMIRATES - OBEROI HOTELS & RESORTS

THE OBEROI BEACH RESORT, AL ZORAH

THE OBEROI, DUBAI





#### **OBEROI HOTELS & RESORTS**

#### EGYPT - OBEROI HOTELS & RESORTS

THE OBEROI, SAHL HASHEESH, RED SEA
THE OBEROI ZAHRA, LUXURY NILE CRUISER
THE OBEROI PHILAE, LUXURY NILE CRUISER

#### SAUDI ARABIA - OBEROI HOTELS & RESORTS

THE OBEROI, MADINA

#### **INDIA: TRIDENT HOTELS**

TRIDENT, BANDRA KURLA, MUMBAI

TRIDENT, NARIMAN POINT, MUMBAI

TRIDENT, GURGAON

TRIDENT, AGRA

TRIDENT, JAIPUR

TRIDENT, UDAIPUR

TRIDENT, BHUBANESWAR

TRIDENT, COCHIN

TRIDENT, CHENNAI

TRIDENT, HYDERABAD

#### **OTHER HOTELS**

CLARKES HOTEL, SHIMLA, INDIA MAIDENS HOTEL, NEW DELHI, INDIA





#### ORGANISATIONAL HIERARCHY







### ABOUT THE HOTEL

#### FOOD & BEVERAGE SERVICE HIERARCHY







#### FOOD & BEVERAGE SERVICE



FOOD AND BEVERAGE SERVICE IS A PROCESS OF PRESENTING AND SERVING OF FOOD AND BEVERAGES TO THE CUSTOMERS THROUGH RESTAURANTS, FOOD STALLS ETC. THIS INCLUDES FRESH, PREPARED FOODS AS WELL AS PACKAGED FOODS, ALCOHOLIC AND NON-ALCOHOLIC DRINKS OR BEVERAGES. IN REALITY THIS SIMPLE DEFINITION HAS EXPANDED OVER THE YEARS, TODAY IN A RESTAURANT OR ANY OTHER FOOD AND BEVERAGE OUTLET THE FNB STAFF HAS A VARIETY OF FUNCTIONS AND DUTIES RELATED TO THEIR JOB.





**O**22



OH-TWO-TWO IS AN ALL-DAY DINING RESTAURANT IN THE HOTEL. OH-TWO-TWO GOT ITS NAME FROM THE TELEPHONE CODE FOR THE CITY OF MUMBAI. IT IS AN ALL-DAY DINING RESTAURANT THAT SERVES WORLD CUISINE AND BRINGS TOGETHER THE VERY BEST OF THE FAR EAST AND THE MEDITERRANEAN THROUGH A CULINARY JOURNEY SPANNI