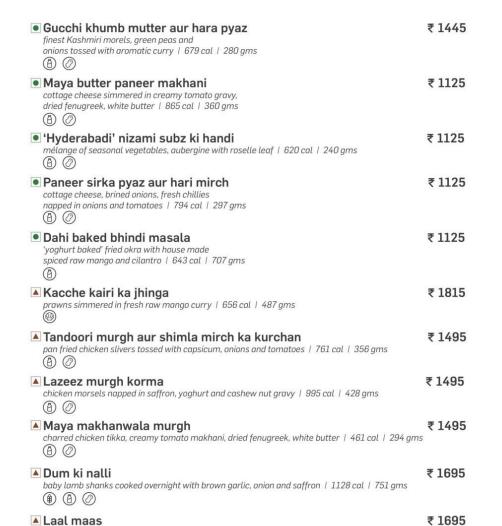

urt and walnut center   614 cal   339 gms            | ₹ 1075 |
| (*Quemado' malai chicken tikka chicken morsels marinated with yoghurt, cardamom and nutmeg   793 cal   303 gms              | ₹ 1335 |
| ■ Tandoori nalli twice cooked baby lamb shank marinated with yoghurt, chilli and mace   420 cal   497 gms  (**)  (**)  (**) | ₹ 1445 |



An average active adult requires 2,000 kcal energy per day, however, calorie needs may vary. The above mentioned calorific values are based on standard recipes and often vary basis customisation. Should you be allergic to any ingredient, please bring it to the attention of the server. All food is cooked in refined sunflower oil, olive oil or butter.

We levy no service charge. 18% Goods and Services Tax is applicable on all prices.





#### MAIN COURSE



② Contains soybean & their products

An average active adult requires 2,000 kcal energy per day, however, calorie needs may vary. The above mentioned calorific values are based on standard recipes and often vary basis customisation. Should you be allergic to any ingredient, please bring it to the attention of the server. All food is cooked in refined sunflower oil, clive oil or butter.

We levy no service charge. 18% Goods and Services Tax is applicable on all prices.

Vegetarian

Contains egg, meat or seafood

Contains shellfish

Contains egg

Contains pork

Contains fish & fish products

Contains alcohol

Contains gluten

Contains nuts

Contains sulphites

Contains milk & milk products

smoked Rajasthani lamb curry spiced with 'Mathania' chillies | 1782 cal | 597 gms





#### MAYA SIG