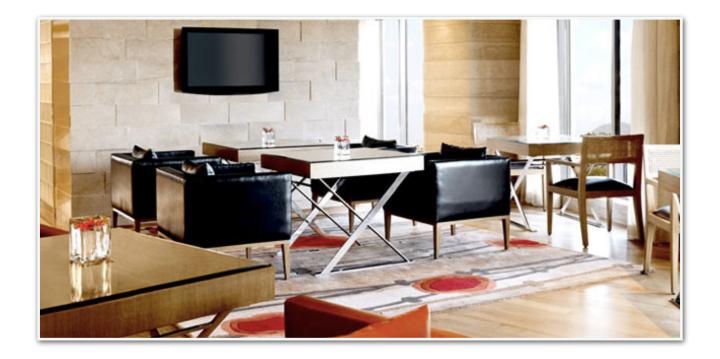

**O**22

OH-TWO-TWO IS AN ALL-DAY DINING RESTAURANT IN THE HOTEL. OH-TWO-TWO GOT ITS NAME FROM THE TELEPHONE CODE FOR THE CITY OF MUMBAI. IT IS AN ALL-DAY DINING RESTAURANT THAT SERVES WORLD CUISINE AND BRINGS TOGETHER THE VERY BEST OF THE FAR EAST AND THE MEDITERRANEAN THROUGH A CULINARY JOURNEY SPANNING LIVE PIZZA OVENS, AN INTERACTIVE SUSHI BAR, AND AN OPEN KITCHEN THAT OFFERS AN EXTENSIVE RANGE OF HOT AND COLD DISHES TO PAMPER YOUR PALATE. GLEAMING WITH NATURAL SUNLIGHT AND EXUBERANCE, THE RESTAURANT IS ELEGANT YET GRACEFUL YET ALSO YOUNG AND VIBRANT. WITH A CHIC LOUNGE BAR, A WINE TASTING ROOM AND AN IMPOSING WINE LIBRARY HOUSING OVER 1500 BOTTLES OF FINE WINE, 022 IS INDEED A DESTINATION BY ITSELF. THIS RESTAURANT CAN SEAT UP TO 104 GUESTS AND THE LOUNGE BAR CAN ACCOMMODATE ANOTHER 36 GUESTS. O22 IS LOCATED ON THE GROUND FLOOR.