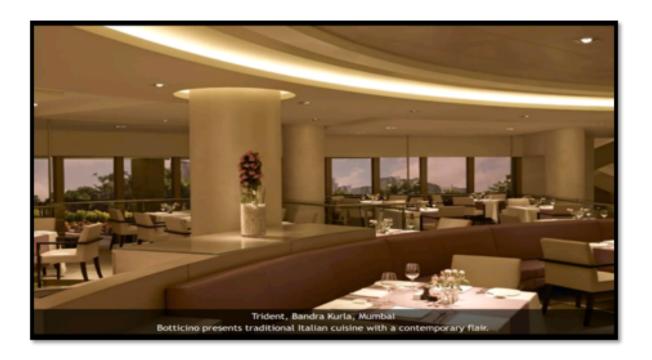

#### **BOTTICINO**

BOTTICINO IS THE ITALIAN SPECIALITY RESTAURANT IN TRIDENT, BANDRA KURLA, MUMBAI, NAMED FOR PIETRA DI BOTTICINO, THE BEAUTIFULLY VEINED ITALIAN MARBLE THAT HAS BEEN USED EXTENSIVELY THROUGHOUT THE HOTEL. THE RESTAURANT PRESENTS TRADITIONAL ITALIAN CUISINE WITH A CONTEMPORARY TWIST. A GRAPPA DISPLAY- THE FIRST OF ITS KIND IN THE COUNTRY- WITH A COMPREHENSIVE RANGE OF GRAPPA, AND AN EXQUISITE ENOTECA (THE ITALIAN NAME FOR THE PLACE WHERE BOTTLES OF WINE FROM ALL OVER THE WORLD ARE DISPLAYED FOR TASTING OR PURCHASE) WITH AN EXTENSIVE SELECTION OF FINEST WINES TOGETHER ENSURE THAT BOTTICINO OFFERS GUESTS ONE OF THE FINEST EXPERIENCES OF ITALY'S VIBRANT CULTURE AND CUISINE. THIS RESTAURANT CAN SEAT UP TO 52 GUESTS