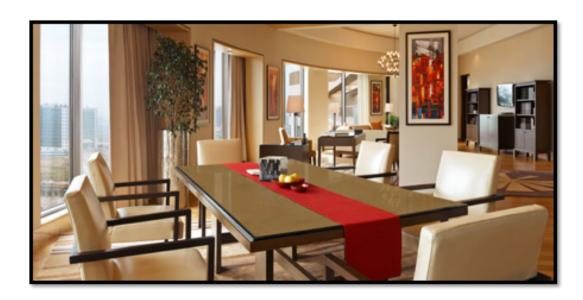

**O**22

OH-TWO-TWO IS AN ALL-DAY DINING RESTAURANT IN THE HOTEL. OH-TWO-TWO GOT ITS NAME FROM THE TELEPHONE CODE FOR THE CITY OF MUMBAI. IT IS AN ALL-DAY DINING RESTAURANT THAT SERVES WORLD CUISINE AND BRINGS TOGETHER THE VERY BEST OF THE FAR EAST AND THE MEDITERRANEAN THROUGH A CULINARY JOURNEY SPANNING LIVE PIZZA OVENS, AN INTERACTIVE SUSHI BAR, AND AN OPEN KITCHEN THAT OFFERS AN EXTENSIVE RANGE OF HOT AND COLD DISHES TO PAMPER YOUR PALATE. GLEAMING WITH NATURAL SUNLIGHT AND EXUBERANCE, THE RESTAURANT IS ELEGANT YET GRACEFUL YET ALSO YOUNG AND VIBRANT. WITH A CHIC LOUNGE BAR, A WINE TASTING ROOM AND AN IMPOSING WINE LIBRARY HOUSING OVER 1500 BOTTLES OF FINE WINE, 022 IS INDEED A DESTINATION BY ITSELF. THIS RESTAURANT CAN SEAT UP TO 104 GUESTS AND THE LOUNGE BAR CAN ACCOMMODATE ANOTHER 36 GUESTS. O22 IS LOCATED ON THE GROUND FLOOR.