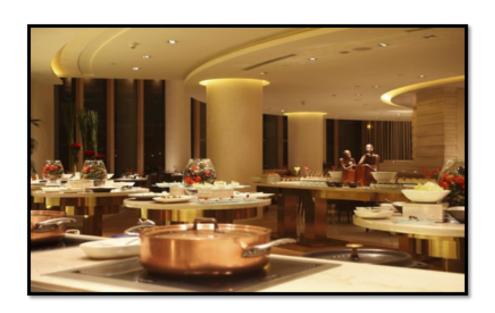

O22 HAS A BUFFET SERVICE AS WELL FOR GUESTS WHO WANT TO EAT IN THE BUFFET. THE BUFFET TIMINGS ARE AS FOLLOWS-

**Breakfast Buffet** - 6:30am to 10:30am, <u>Rs. 1475+ taxes</u>

**LUNCH BUFFET-** 12:30PM TO 3:00 PM, <u>Rs. 2575 + Taxes</u>

**DINNER BUFFET-** 7:30 TO 11:00 PM, <u>Rs. 2575 + TAXES</u>

THE BUFFET SERVICE IS A SIT-DOWN BUFFET WITH COVERS AND SERVES A VARIETY OF MULTI-CUISINE FOODS. THE MAIN CUISINES SERVED IN THE BUFFET ARE AS FOLLOWS-

- 1. Indian food
- 2. CONTINENTAL FOOD
- **3.** ASIAN FOOD
- 4. INDIAN AND WESTERN DESSERT

Breakfast Buffet setup: There are two live kitchens with a hot food DISPLAY IN FRONT OF IT, THE FIRST LIVE COUNTER ACTS AS A CONTINENTAL FOOD STATION, WITH AN EGG COUNTER, THE GUEST CAN PLACE THEIR CHOICE OF EGGS, FOLLOWED BY A VARIETY OF CONTINENTAL BREAKFAST LIKE PORRIDGE, CONGEE, BAKED BEANS, BAKED POTATOES, HASH-BROWNS, SAUTÉ VEGETABLES ETC. THE SECOND LIVE COUNTER HAS INDIAN BREAKFAST OPTIONS HERE THERE ARE A VARIETY OF INDIAN BREAKFAST LIKE POHA, MEDU VADA, IDLIS WITH SAMBAR AND CHUTNEY ARE PRESENTED. THERE IS ALSO A LOCAL BREAKFAST SPECIALITY WHICH CHANGES EVERY DAY, THERE ARE A LIVE PURI BHAJI STATION ALONG WITH A LIVE PARATHA COUNTER. THERE IS ALSO ONE LIVE CHAAT COUNTER. THE GUEST CAN ALSO PLACE AN ORDER FOR HOT DOSAS FROM THIS COUNTER. THEN IN FRONT OF THESE LIVE KITCHENS, THERE ARE FOUR ROUND TABLES EACH TABLE HAS A VARIETY OF FOODS AND ARE ALL USED FOR COLD FOOD PRESENTATION. THE FIRST TABLE HAS A VARIETY OF CEREALS AND DRY FRUITS AND NUTS SERVED WITH WARM OR COLD MILK. THE SECOND TABLE HAS A VARIETY OF FRESH CUT FRUITS. THE THIRD TABLE HAS VARIOUS SALAD CONDIMENT, THE GUEST CAN MAKE THEIR OWN SALADS, IT ALSO HAS DIFFERENT TYPES OF YOGHURT. THE FOURTH TABLE HAS A SELECTION OF CHEESES AND COLD CUTS. IN FRONT OF THESE TABLES, THERE IS A LONG S-SHAPED COUNTER. THIS COUNTER SERVES A VARIETY OF FRESH JUICES AND BREAKFAST PASTRIES.